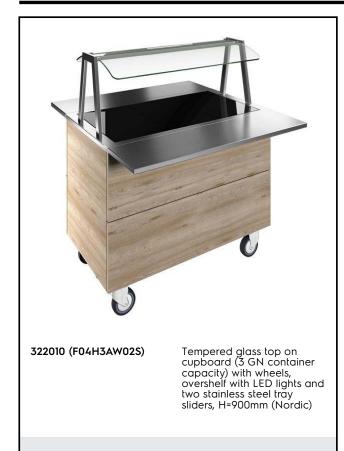

Flexy Compact Tempered glass top on cupboard (3GN) with wheels, overshelf with LED lights, H=900mm

#### Item No.

Compact design, ideal for space saving environments. AISI 304 Foldable tray sliders on long sides. Unit mounted on 125 mm wheels 2 swivel and 2 with brakes. Soft closing doors on operator side. Underneath ambient cupboard with doors. A type AISI 304 overshelf equipped with LED lights designed for extra increased visibility on the surface for charming food display. Sleek, minimalist alass structure, food and dust does not aet trapped and easy to clean. Curved glass. Sturdy body construction with laminated panelinas on 4 sides. Designed to serve the food in plates, casseroles, pans. Electronic overheating protection. Digital control with temperature display with precise adjustment (0,1°C). Fully compliant HACCP digital controls include visible alarms. Special design etched foil heating elements to maximize heat transmission on the surface for having the same temperature on the whole surface. Ideal for elegant buffet to display warm food, such as pizza, bun, etc. thanks to the extended surface top. It comes with stylish black coloured tempered heated glass with integrated etched foil elements and stainless steel framed. AISI 304 Stainless steel frame with rounded corners to facilitate cleaning operations. Heating elements connected to the bottom include safety thermostat. Food introduced at the correct temperature maintains its core temperature according to Afnor Standards. 900mm worktop height

### **Main Features**

- Electronic overheating protection.
- Precise temperature control and setting at 0,1°C .
- As standard the product comes with digitally controlled thermostat which is in line of HACCP norms and provides visual alarm as a warning of the increasing or decreasing temperatures.
- Available drop-in dimensions: 1, 2, 3, 4, 5, 6 GN.
- Designed to serve the food in plates, casseroles, pans
- It comes with stylish black coloured tempered heated glass with integrated etched foil elements and stainless steel framed.
- Special design etched foil heating elements to maximize heat transmission on the surface for having the same temperature on the whole surface.
- Ideal for elegant buffet to display warm food, such as pizza, bun, etc. thanks to the extended surface top.
- Perfect compact design makes it ideal for space saving environments.
- CB and CE certifed by a third party notified body.
- Soft closing doors on operator side.
- Underneath ambient cupboard with doors ideal for extra storage.
- Available options with online configurator: colors, tray sliders, overshelves, feet/wheels with desired diameter, height 750mm for kids.
- Overshelf equipped with LED lights.
- Optional plinth can be installed to cover the feet or the wheels.
- AISI 304 Tray slider in flush mounted stainless steel is installed on long sides and they can also be folded down to facilitate passage of the units through doorways.
- · Ideal for servery lines without an operator.
- Unit mounted on 125 mm wheels 2 swivel and 2 with brakes.
- Stylish A type overshelf designed for extra increased visibility on the surface for charming food display.
- Curved glass.
- Food introduced at the correct temperature maintains its core temperature according to Afnor Standards.
- Available dimensions: 2, 3, 4 GN.
- Thanks to the sleek, minimalist glass structure, food and dust does not get trapped and the cleaning is made easier.