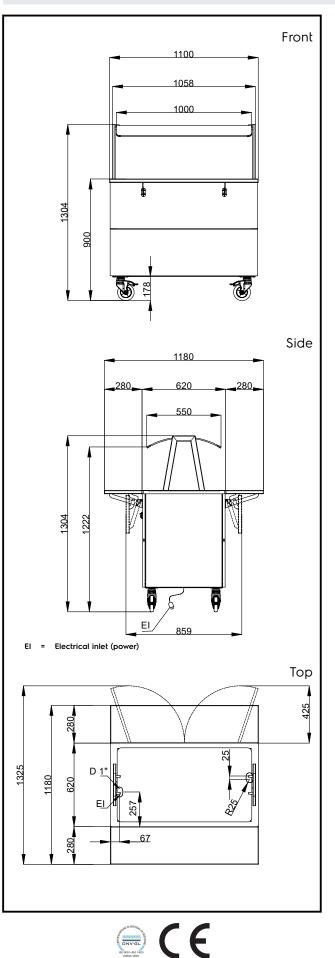

## Flexy Compact Tempered glass top on cupboard (3GN) with wheels, overshelf with LED lights, H=900mm

| Electric                                                                                                                                                                                                                                        |                                                                                                                                         |
|-------------------------------------------------------------------------------------------------------------------------------------------------------------------------------------------------------------------------------------------------|-----------------------------------------------------------------------------------------------------------------------------------------|
| Supply voltage:<br>322010 (F04H3AW02S)<br>Electrical power max.:                                                                                                                                                                                | 220-240 V/1N ph/50/60 Hz<br>0.91 kW                                                                                                     |
| Key Information:                                                                                                                                                                                                                                |                                                                                                                                         |
| N° of doors:<br>External dimensions, Width:<br>External dimensions, Depth:<br>External dimensions, Height:<br>Net weight:<br>Shipping height:<br>Shipping width:<br>Shipping depth:<br>Shipping volume:<br>Set temperature:<br>Top temperature: | 1<br>1100 mm<br>1180 mm<br>1304 mm<br>113 kg<br>1334 mm<br>899 mm<br>1140 mm<br>1.37 m <sup>3</sup><br>+105 / +115 °C<br>+105 / +115 °C |
| Sustainability                                                                                                                                                                                                                                  |                                                                                                                                         |